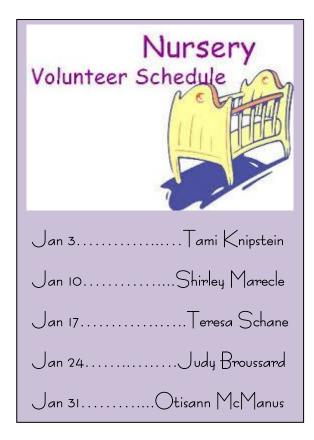

K S B

Keeping His Word through Sunday School, Bible Study and Church Attendance/Worship

Sunday School Bible Studies for January:

Jan 3<sup>rd</sup> Equipped with God's Gifts | I Corinthians 12:4-11 Jan 10<sup>th</sup> Used in God's Service I Corinthians 12:12-16,21-22; I Peter 4:9-11 Jan 17<sup>th</sup> Cherished in God's Eyes Psalm 8:1-8 Jan 24<sup>th</sup> Distinct in My Character Matthew 5:1-12 Jan 31<sup>st</sup> Distinct in My Influence Matthew 5:13-20